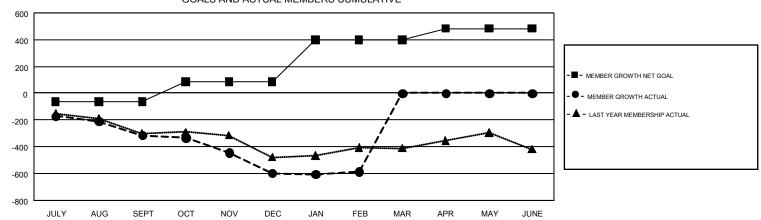

## GMT Constitutional Area 2, Group A

GMT: GORDON ZIEGLER

REPORT DOES NOT INCLUDE CLUBS IN UNDISTRICTED AREAS.

| Clubs         |               |              |               | Members               |                           |                         |                                                    |  |
|---------------|---------------|--------------|---------------|-----------------------|---------------------------|-------------------------|----------------------------------------------------|--|
|               | RESULTS FO    | OR 2017-2018 |               | RESULTS FOR 2017-2018 |                           |                         |                                                    |  |
| QUARTER       | NEW CLUB GOAL | NEW CLUBS    | DROPPED CLUBS | QUARTER               | MEMBER GROWTH NET<br>GOAL | MEMBER GROWTH<br>ACTUAL | DROPPED<br>MEMBERS ACTUAL<br>(including transfers) |  |
| JULY/AUG/SEPT | 1             | 0            | 5             | JULY/AUG/SEPT         | -65                       | 306                     | 566                                                |  |
| OCT/NOV/DEC   | 3             | 0            | 3             | OCT/NOV/DEC           | 152                       | 417                     | 643                                                |  |
| JAN/FEB/MAR   | 7             | 1            | 3             | JAN/FEB/MAR           | 311                       | 340                     | 286                                                |  |
| APR/MAY/JUNE  | 3             | 0            | 0             | APR/MAY/JUNE          | 86                        | 0                       | 0                                                  |  |

## GOALS AND ACTUAL MEMBERS CUMULATIVE

| DROPPED CLUBS: 11             |       | 324 CLUBS OF 698 ADDED 1 OR MORE<br>NEW MEMBERS | GENDER DISTRIBUTION  MALE 11,063 (67.72%) |                |       |
|-------------------------------|-------|-------------------------------------------------|-------------------------------------------|----------------|-------|
| DROPPED MEMBERS               |       |                                                 | FEMALE                                    | 5,274 (32.28%) |       |
| DECEASED                      | 147   | CLICK HERE FOR CUMULATIVE                       | TOTAL FAMILY UNIT MEMBERS                 |                | 3,072 |
| CLUB CANCELLED 52 OTHER 1,295 |       | MEMBERSHIP DATA                                 | FAMILY MEMBERS PAYING HALF DUES           |                | 1,559 |
| TOTAL                         | 1,494 |                                                 |                                           |                |       |