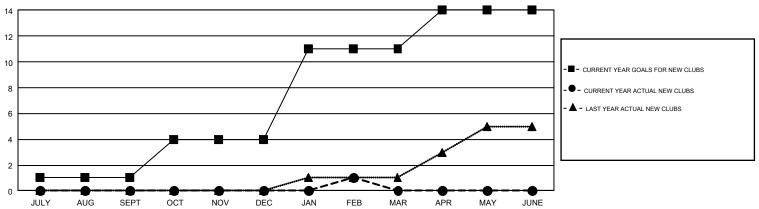

## GMT Constitutional Area 2, Group A

GMT: GORDON ZIEGLER

REPORT DOES NOT INCLUDE CLUBS IN UNDISTRICTED AREAS.

| Clubs         |               |              |               | Members               |                           |                         |                                                    |  |
|---------------|---------------|--------------|---------------|-----------------------|---------------------------|-------------------------|----------------------------------------------------|--|
|               | RESULTS FO    | OR 2017-2018 |               | RESULTS FOR 2017-2018 |                           |                         |                                                    |  |
| QUARTER       | NEW CLUB GOAL | NEW CLUBS    | DROPPED CLUBS | QUARTER               | MEMBER GROWTH NET<br>GOAL | MEMBER GROWTH<br>ACTUAL | DROPPED<br>MEMBERS ACTUAL<br>(including transfers) |  |
| JULY/AUG/SEPT | 1             | 0            | 5             | JULY/AUG/SEPT         | -65                       | 306                     | 566                                                |  |
| OCT/NOV/DEC   | 3             | 0            | 3             | OCT/NOV/DEC           | 152                       | 417                     | 643                                                |  |
| JAN/FEB/MAR   | 7             | 1            | 3             | JAN/FEB/MAR           | 311                       | 340                     | 286                                                |  |
| APR/MAY/JUNE  | 3             | 0            | 0             | APR/MAY/JUNE          | 86                        | 0                       | 0                                                  |  |

## GOALS AND ACTUAL NEW CLUBS CUMULATIVE